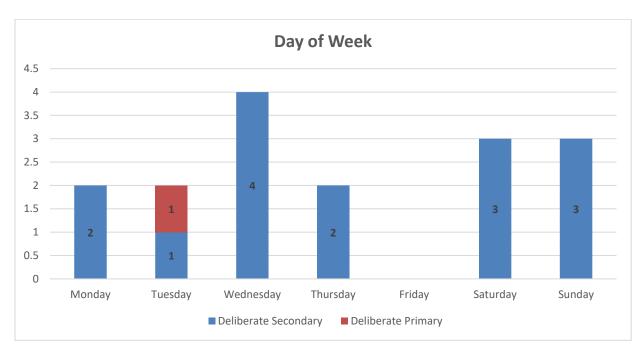

#### Time and day of Incidents (All incidents in reporting period) – Ingleby Barwick Town Centre

During the reporting period incidents were the highest on Sundays with 7 incidents, closely followed by Tuesdays with 6 incidents. Incidents were the lowest on Mondays with 2 incidents. 36% of incidents occurred on weekends (10).