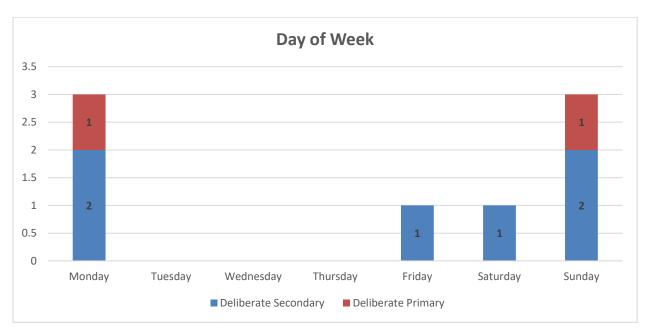

#### Time and day of Incidents (All incidents in reporting period) – Norton High Street

During the reporting period incidents were the highest on Wednesdays with 4 incidents, closely followed by Saturdays and Sundays with 3 incidents each. No incidents occurred on Fridays. 36% of incidents occurred on weekends (10).