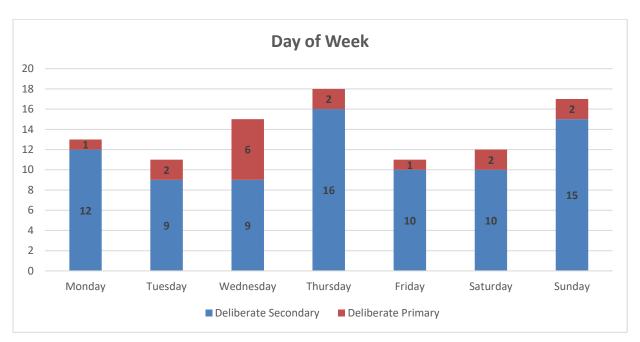

#### Time and day of Incidents (All incidents in reporting period) – Stockton Town Centre

During the reporting period incidents were the highest on Thursdays with 18 incidents, closely followed by Sundays with 17 incidents. 30% of incidents occurred on weekends (29).