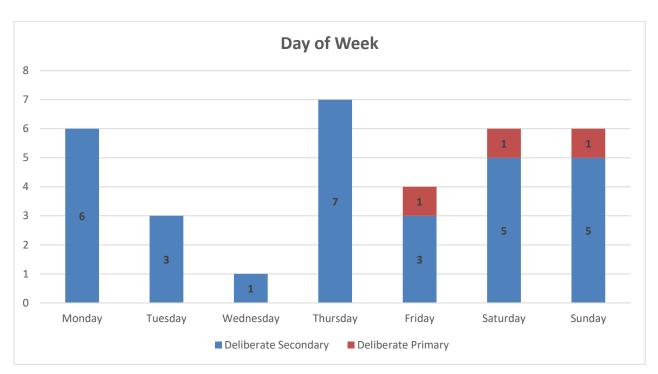

Time and day of Incidents (All incidents in reporting period) – Billingham Town Centre

During the reporting period incidents were the highest on Thursdays with 7 incidents, closely followed by Mondays, Saturdays and Sundays with 6 incidents each. Incidents were the lowest on Wednesdays with 1 incidents. 36% of incidents occurred on weekends (12).

All incidents during the reporting period occurred between 1400 and 0459. Secondary fire incidents occurred between 1500 and 0459. 43% of incidents occurred between 1900 and 2059 (13).

Deliberate primary incidents occurred between 1400 and 0159.