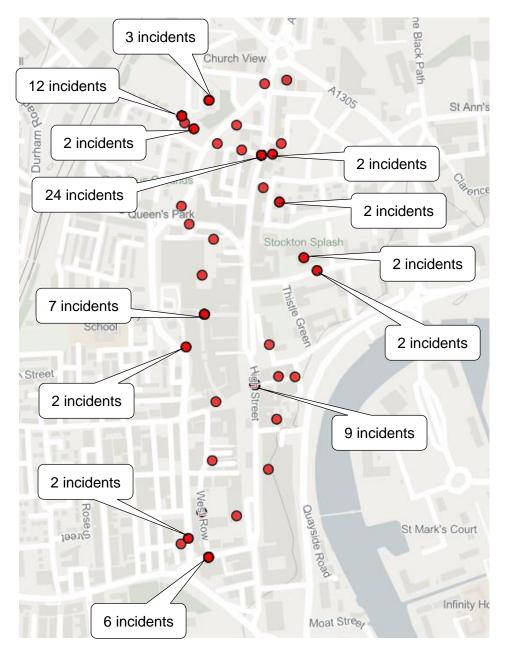

NB: Secondary incidents on our systems are addressed on a **street level mapping basis** and therefore, although particular points are marked on the map, this may not necessarily be where the actual fire occurred. The maps contained within this report gives a general overview of incidents within the given area.

#### **Stockton Town Centre**

**Deliberate Fire Incidents:** During the reporting period there have been 16 deliberate primary fires and 81 deliberate secondary fires of which 45 refuse, 9 hedge, 8 wheelie bin, 7 vehicles, 6 litter bin, 4 shop, 4 grassland, 2 caravan, 2 cable, 2 single tree, 2 scrub, 1 road furniture, 1 flat, 1 highways, 1 single derelict building, 1 refuse container commercial and 1 house.