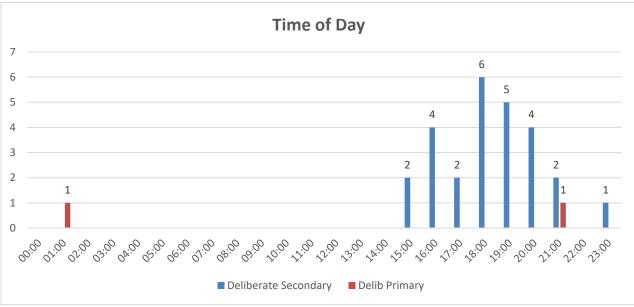

All incidents during the reporting period occurred between 0000 and 2359.

Secondary fire incidents occurred between 0000 and 2359. Incidents increased from 1600. 32% of incidents occurred between 1800 and 2059 (26).

Deliberate primary incidents occurred between 0000 and 2359. 50% of incidents occurred between 2200 and 0259 (8).