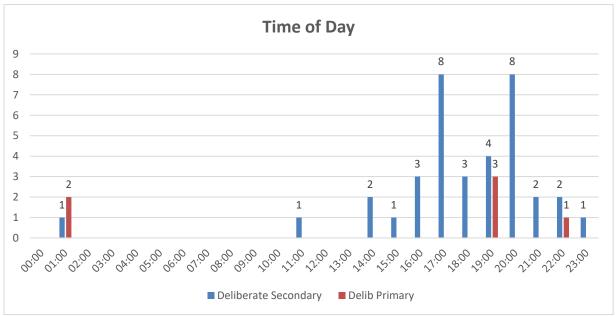

All incidents during the reporting period occurred between 0000 and 2359.

Secondary fire incidents occurred between 0000 and 2359. Incidents increased from 1600. 32% of incidents occurred between 1800 and 2059 (26).

Deliberate primary incidents occurred between 0000 and 2359. 50% of incidents occurred between 2200 and 0259 (8).