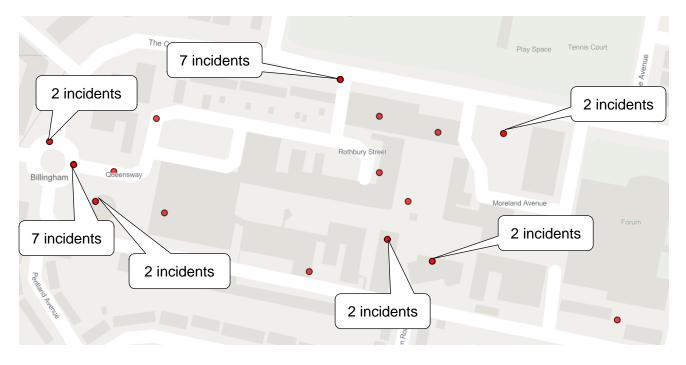

Time and day of Incidents (All incidents in reporting period) – Billingham Town Centre

During the reporting period incidents were the highest on Thursdays with 7 incidents, closely followed by Mondays, Saturdays and Sundays with 6 incidents each. Incidents were the lowest on Wednesdays with 1 incidents. 36% of incidents occurred on weekends (12).

All incidents during the reporting period occurred between 1400 and 0459. Secondary fire incidents occurred between 1500 and 0459. 43% of incidents occurred between 1900 and 2059 (13).

Deliberate primary incidents occurred between 1400 and 0159.