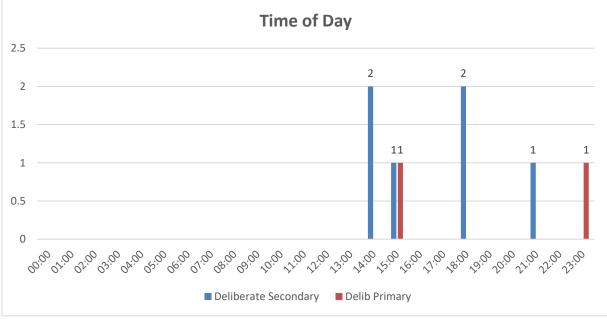

All incidents during the reporting period occurred between 0500 and 2359. Secondary fire incidents occurred between 0500 and 2159. 53% of incidents occurred between 1800 and 1959 (8).

Deliberate primary incidents occurred between 2300 and 2359.