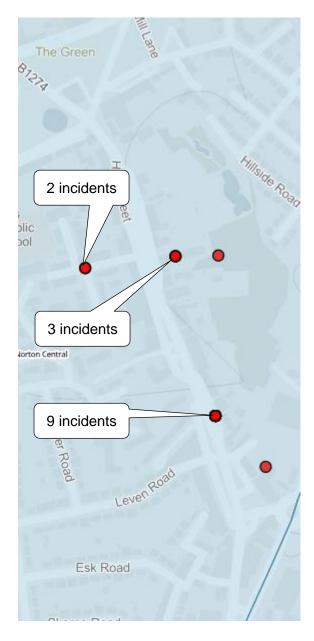

NB: Secondary incidents on our systems are addressed on a **street level mapping basis** and therefore, although particular points are marked on the map, this may not necessarily be where the actual fire occurred. The maps contained within this report gives a general overview of incidents within the given area.