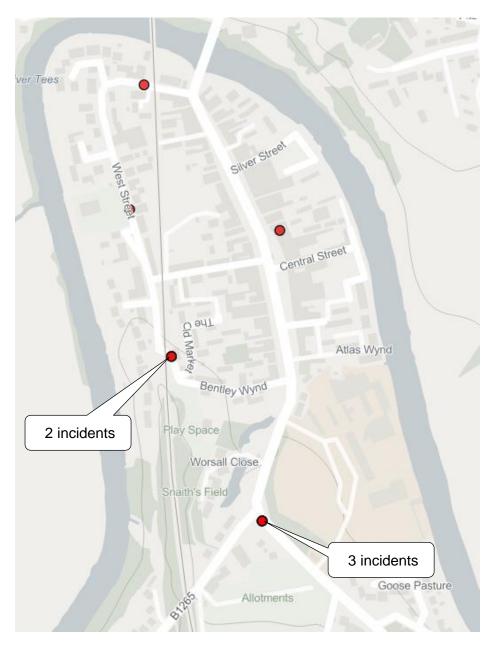

#### Thornaby Town Centre

**Deliberate Fire Incidents:** During the reporting period there have been 6 deliberate primary fires and 36 deliberate secondary fires of which 21 refuse, 6 single derelict building, 3 vehicle, 3 litter bin, 2 wheelie bin, 2 recycling container, 2 grassland, 1 hotel, 1 single tree and 1 hedge.