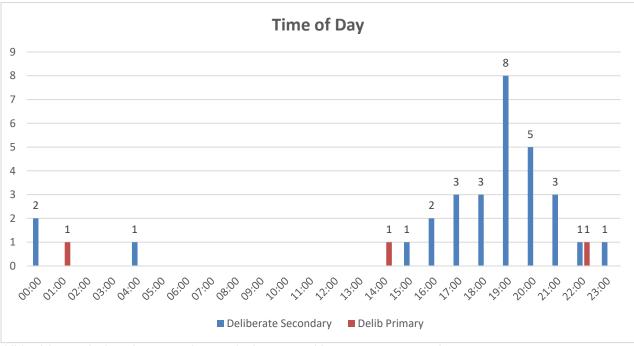

All incidents during the reporting period occurred between 1400 and 0459. Secondary fire incidents occurred between 1500 and 0459. 43% of incidents occurred between 1900 and 2059 (13).

Deliberate primary incidents occurred between 1400 and 0159.