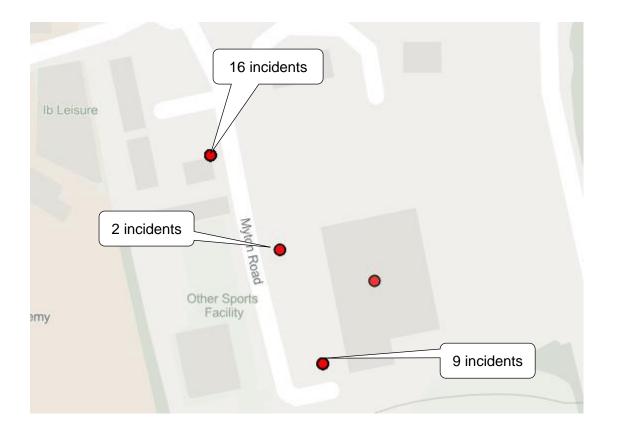

#### Time and day of Incidents (All incidents in reporting period) – Ingleby Barwick Town Centre

During the reporting period incidents were the highest on Sundays with 7 incidents, closely followed by Tuesdays with 6 incidents. Incidents were the lowest on Mondays with 2 incidents. 36% of incidents occurred on weekends (10).

All incidents during the reporting period occurred between 1500 and 0159. Secondary fire incidents occurred between 1500 and 2359. 42% of incidents occurred between 1800 and 1959 (11).

Deliberate primary incidents occurred between 2100 and 0159.