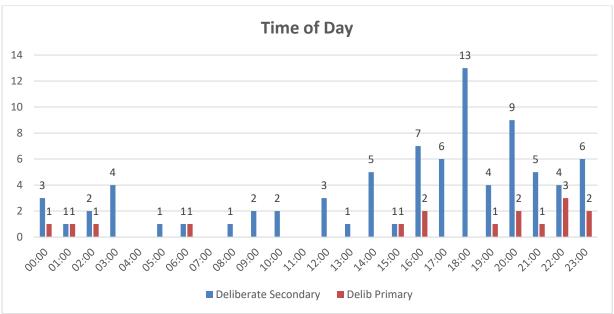

All incidents during the reporting period occurred between 0000 and 2359.

Secondary fire incidents occurred between 0000 and 2359. Incidents increased from 1600. 32% of incidents occurred between 1800 and 2059 (26).

Deliberate primary incidents occurred between 0000 and 2359. 50% of incidents occurred between 2200 and 0259 (8).