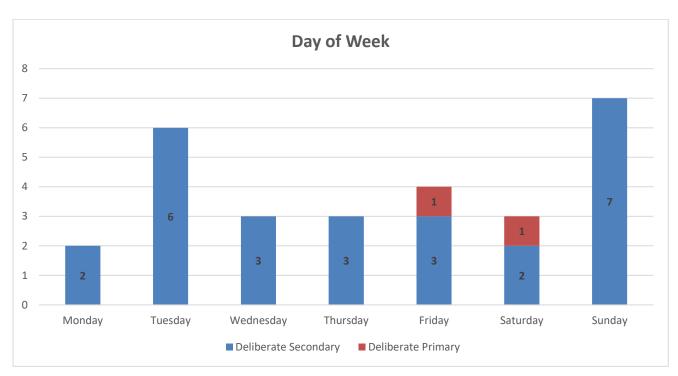

#### Time and day of Incidents (All incidents in reporting period) – Stockton Town Centre

During the reporting period incidents were the highest on Thursdays with 18 incidents, closely followed by Sundays with 17 incidents. 30% of incidents occurred on weekends (29).

All incidents during the reporting period occurred between 0000 and 2359.

Secondary fire incidents occurred between 0000 and 2359. Incidents increased from 1600. 32% of incidents occurred between 1800 and 2059 (26).

Deliberate primary incidents occurred between 0000 and 2359. 50% of incidents occurred between 2200 and 0259 (8).