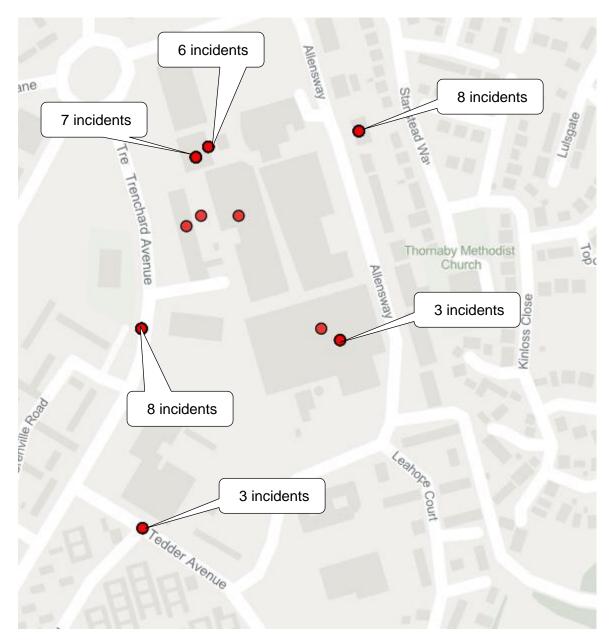

#### Incidents in Ingleby Barwick Town Centre

**Deliberate Fire Incidents:** During the reporting period there have been 2 deliberate primary fires and 26 deliberate secondary fires of which 20 refuse, 3 hedge, 2 wheelie bin, 2 recycling container and 1 litter bin.

#### Time and day of Incidents (All incidents in reporting period) – Ingleby Barwick Town Centre

During the reporting period incidents were the highest on Sundays with 7 incidents, closely followed by Tuesdays with 6 incidents. Incidents were the lowest on Mondays with 2 incidents. 36% of incidents occurred on weekends (10).

All incidents during the reporting period occurred between 1500 and 0159. Secondary fire incidents occurred between 1500 and 2359. 42% of incidents occurred between 1800 and 1959 (11).

Deliberate primary incidents occurred between 2100 and 0159.