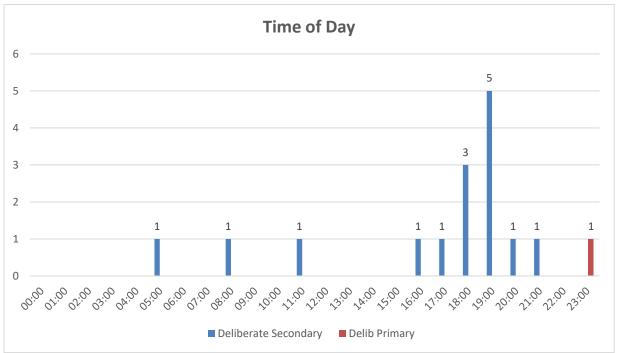

Time and day of Incidents (All incidents in reporting period) – Billingham Town Centre

During the reporting period incidents were the highest on Thursdays with 7 incidents, closely followed by Mondays, Saturdays and Sundays with 6 incidents each. Incidents were the lowest on Wednesdays with 1 incidents. 36% of incidents occurred on weekends (12).

All incidents during the reporting period occurred between 1400 and 0459. Secondary fire incidents occurred between 1500 and 0459. 43% of incidents occurred between 1900 and 2059 (13).

Deliberate primary incidents occurred between 1400 and 0159.