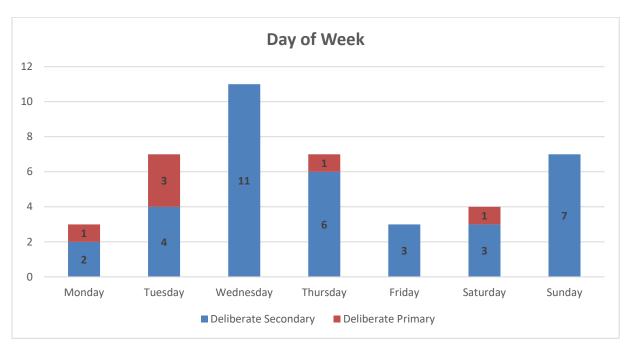

#### Time and day of Incidents (All incidents in reporting period) – Stockton Town Centre

During the reporting period incidents were the highest on Thursdays with 18 incidents, closely followed by Sundays with 17 incidents. 30% of incidents occurred on weekends (29).

All incidents during the reporting period occurred between 0000 and 2359.

Secondary fire incidents occurred between 0000 and 2359. Incidents increased from 1600. 32% of incidents occurred between 1800 and 2059 (26).

Deliberate primary incidents occurred between 0000 and 2359. 50% of incidents occurred between 2200 and 0259 (8).